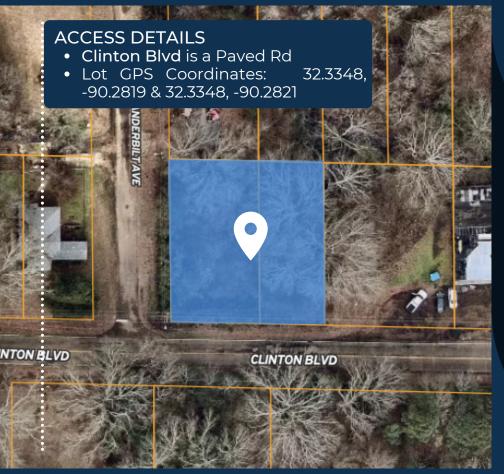

## PROPERTY DETAILS

Address: Clinton Blvd, Jackson, MS

County: Hinds State: MS

Parcel Size: 0.34 acres

City: JACKSON Zip Code: 39209

**Corner GPS Coordinates:** 

32.335, -90.282 32.335, -90.2818

32.3346, -90.2818

32.3346, -90.282

32.335, -90.2822

32.335, -90.282

32.3346, -90.282

32.3346, -90.2822

Elevation: 390.4 feet & 393.7 feet