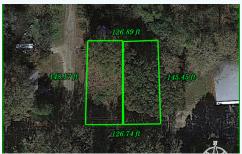

## PROPERTY DETAILS

Address: Clinton Blvd, Jackson, MS

County: Hinds State: MS

Parcel Size: 0.34 acres

City: JACKSON Zip Code: 39209

**Corner GPS Coordinates:** 

32.335, -90.282 32.335, -90.2818

32.3346, -90.2818