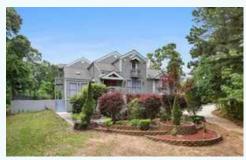

72 info@wealthgatesgroup.com



Buy this lot today for **\$2,146,000** 

@ 500 TABBY LINCH RD, MORELAND, GA 79.6 ACRES

JUST

## **ZONING DETAILS**

• Zoning: RC Rural Conservation

• Terrain type: Flat

• Camping: Not allowed

• RV's: Allowed, but only for 12 Months

• Mobile homes: Not allowed

## **POPULAR ATTRACTIONS**

- Christmas in the Oaks Lightshow 10 min (7.9 miles)
- Barbie Beach 11 min(8.6 miles)
- Taylor Xtreme Gaming 15 min(8.5 miles)
- Senoia Alleyway 20 min(13.3 miles)
- Lake Kedron 29 min(19.1 miles)
- Walking Dead Location 32 min(26.1 miles)

## **PROPERTY DETAILS**

County: Coweta County

State: Georgia Zipcode: 30259 Size: 79.6 Acre(s)

Electricity: Yes, connected

Water: Yes

Septic: Yes, has septic Property Access: Paved

## **HOUSE DETAILS**

5 Bedroom ■ 4 Bath