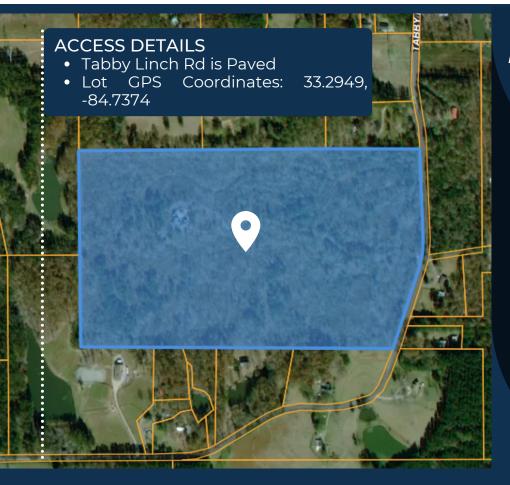

(854) 222-7772 info@wealthgatesgroup.com

Buy this lot today for **\$2,146,000** 

@ 500 TABBY LINCH RD, MORELAND, GA 79.6 ACRES

JUST

## **PROPERTY DETAILS**

County: Coweta County

State: Georgia Zipcode: 30259 Size: 79.6 Acre(s)

Electricity: Yes, connected

Water: Yes

Septic: Yes, has septic Property Access: Paved