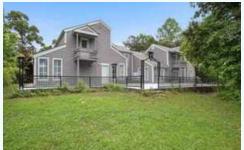

7772 info@wealthgatesgroup.com



Buy this lot today for **\$2,146,000** 

@ 500 TABBY LINCH RD, MORELAND, GA 79.6 ACRES

JUST

## **ZONING DETAILS**

• Zoning: RC Rural Conservation

• Terrain type: Flat

• Camping: Not allowed

• RV's: Allowed, but only for 12 Months

• Mobile homes: Not allowed

## **POPULAR ATTRACTIONS**

- Christmas in the Oaks Lightshow 10 min (7.9 miles)
- Barbie Beach 11 min(8.6 miles)
- Taylor Xtreme Gaming 15 min(8.5 miles)
- Senoia Alleyway 20 min(13.3 miles)
- Lake Kedron 29 min(19.1 miles)
- Walking Dead Location 32 min(26.1 miles)

## **PROPERTY DETAILS**

County: Coweta County

State: Georgia Zipcode: 30259 Size: 79.6 Acre(s)

Electricity: Yes, connected

Water: Yes

Septic: Yes, has septic Property Access: Paved

## **HOUSE DETAILS**

5 Bedroom ■ 4 Bath