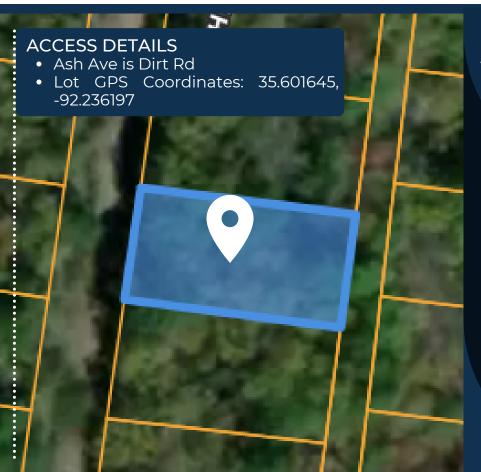

## Contact Us:

(854) 222-7772 info@wealthgatesgroup.com

Buy this lot today for **\$11,000** 

@ ASH AVE, FAIRFIELD BAY, AR 0.21 ACRES

JUST

## **PROPERTY DETAILS**

County: Cleburne County

State: Arkansas

Parcel Size: 0.2184 acres

City: Fairfield Bay Zip Code: 72088

Road Access: Unpaved

**Electricity: Not Connected** 

Water: Not available