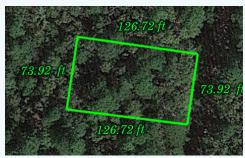

## **PROPERTY DETAILS**

County: Cleburne County

State: Arkansas

Parcel Size: 0.2184 acres

City: Fairfield Bay Zip Code: 72088

Road Access: Unpaved

**Electricity: Not Connected** 

Water: Not available