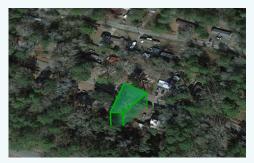

## **PROPERTY DETAILS**

Address: Red Comet Rd,

Walterboro, SC, 29488

County: Colleton

State: SC

Parcel Size: 0.12 Acres

City: Walterboro

Corner GPS Coordinates: