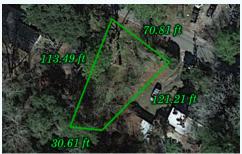

## **PROPERTY DETAILS**

Address: Red Comet Rd,

Walterboro, SC, 29488

County: Colleton

State: SC

Parcel Size: 0.12 Acres

City: Walterboro

Corner GPS Coordinates:

32.8891, -80.6561

32.889, -80.6559

32.8888, -80.6561

32.8888, -80.6562

Elevation: 59.1 feet