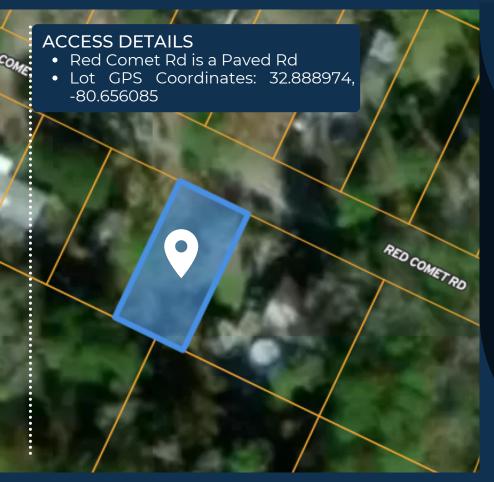

## **PROPERTY DETAILS**

Address: Red Comet Rd,

Walterboro, SC, 29488

County: Colleton

State: SC

Parcel Size: 0.12 Acres

City: Walterboro

Corner GPS Coordinates:

32.8891, -80.6561

32.889, -80.6559

32.8888, -80.6561

32.8888, -80.6562

Elevation: 59.1 feet